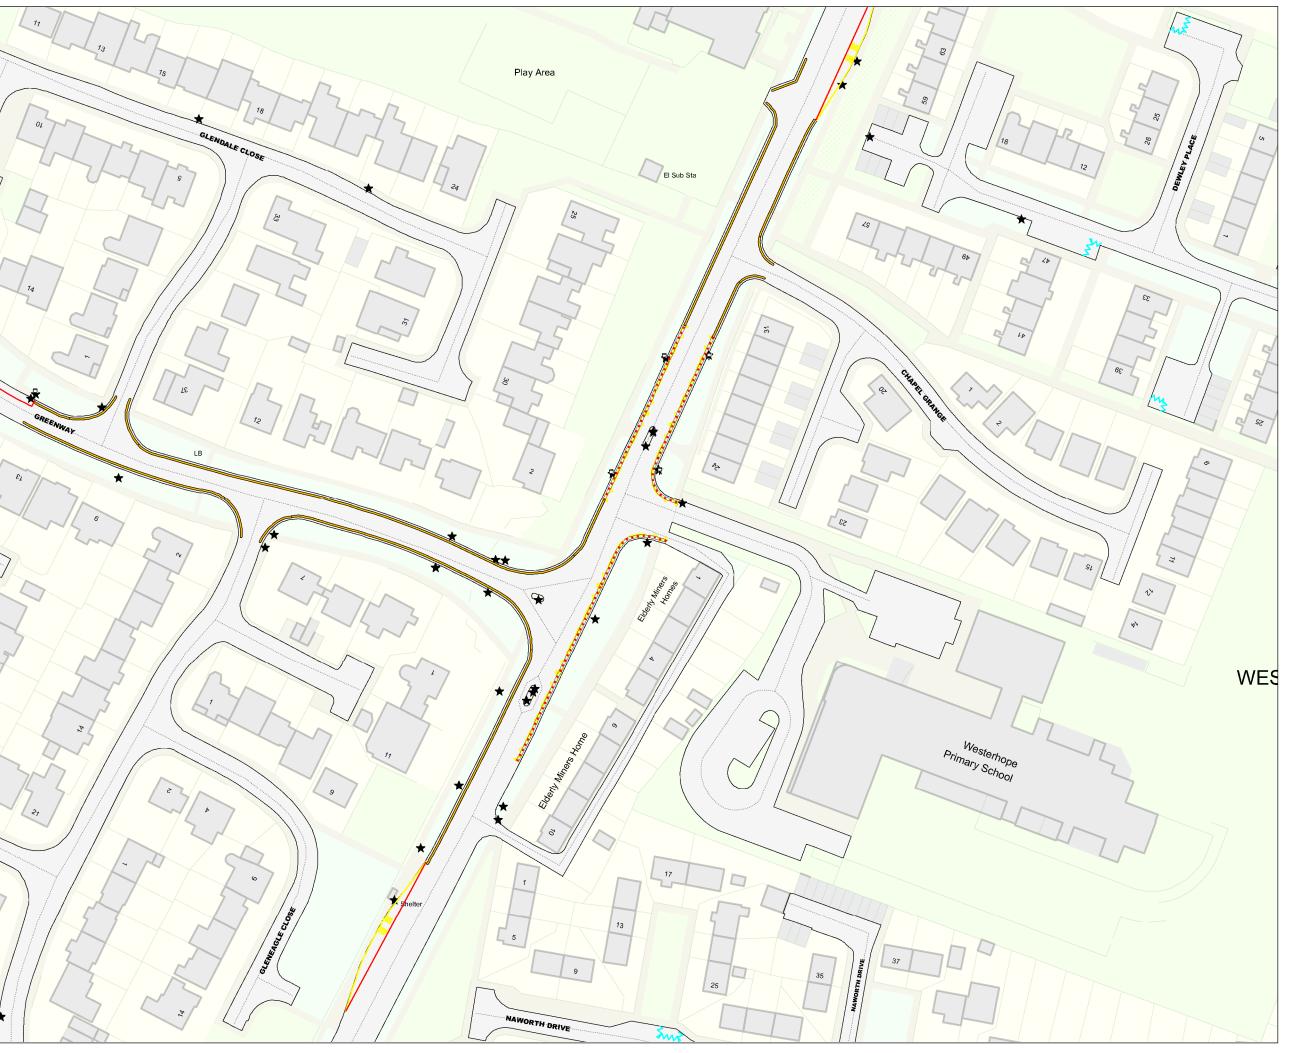

Newcastle in City Council

DRAWING TITLE

Westerhope Primary School

| SCALE       | 1 : 1000   |
|-------------|------------|
| DATE        | 26/05/2023 |
| DRAWING No. |            |
| DRAWN BY    |            |
|             |            |
|             |            |