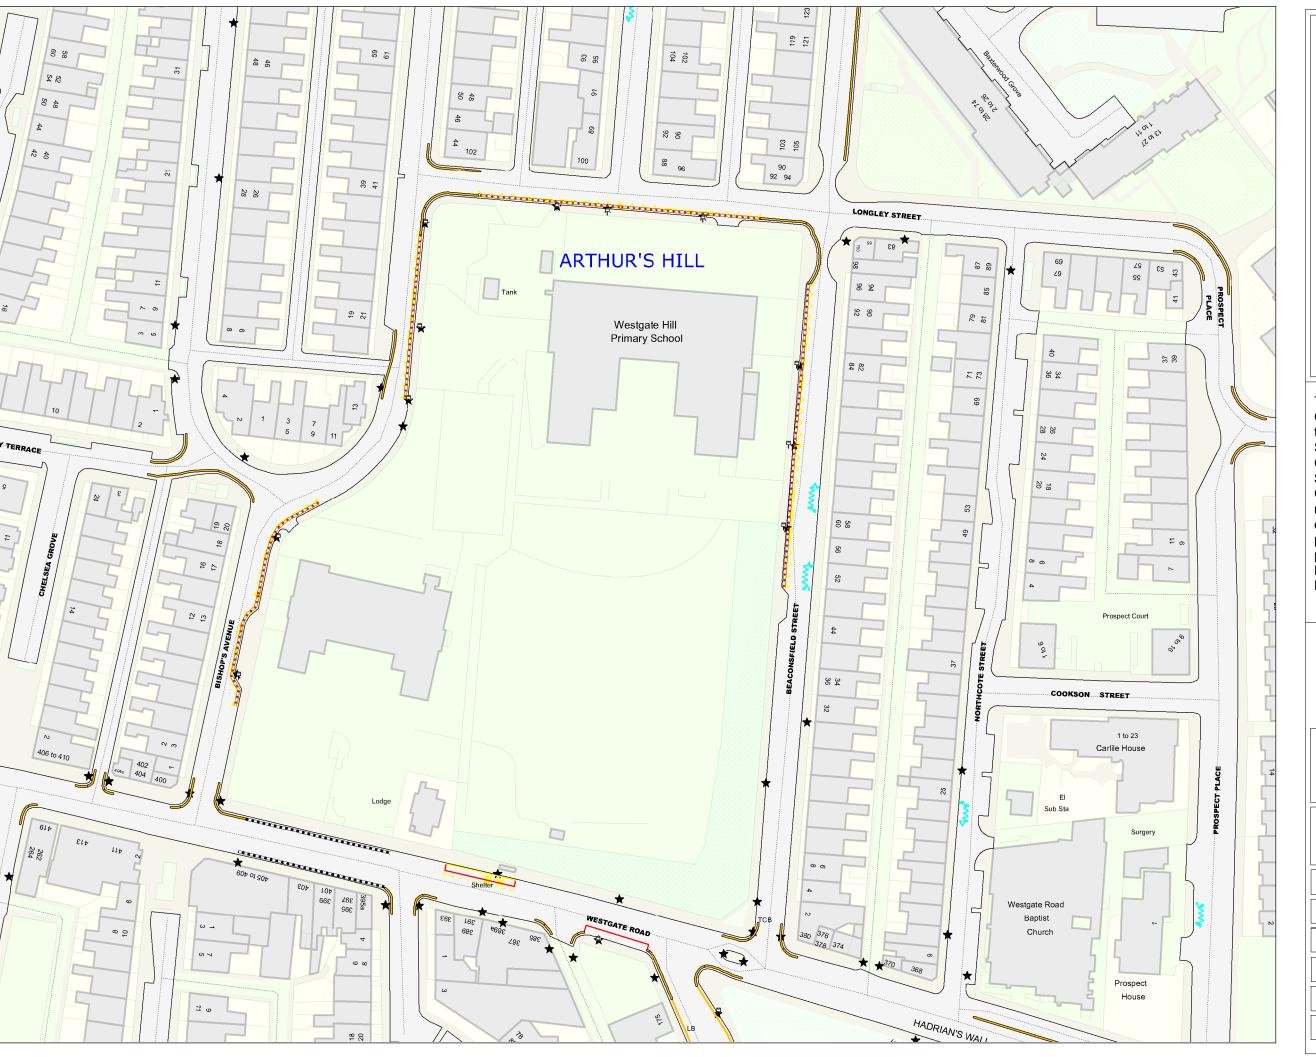

Page 1 of 2

DRAWING TITLE

## Westgate Hill Primary Academy

| 1 : 1000   |
|------------|
| 26/05/2023 |
|            |
|            |
|            |
|            |
|            |