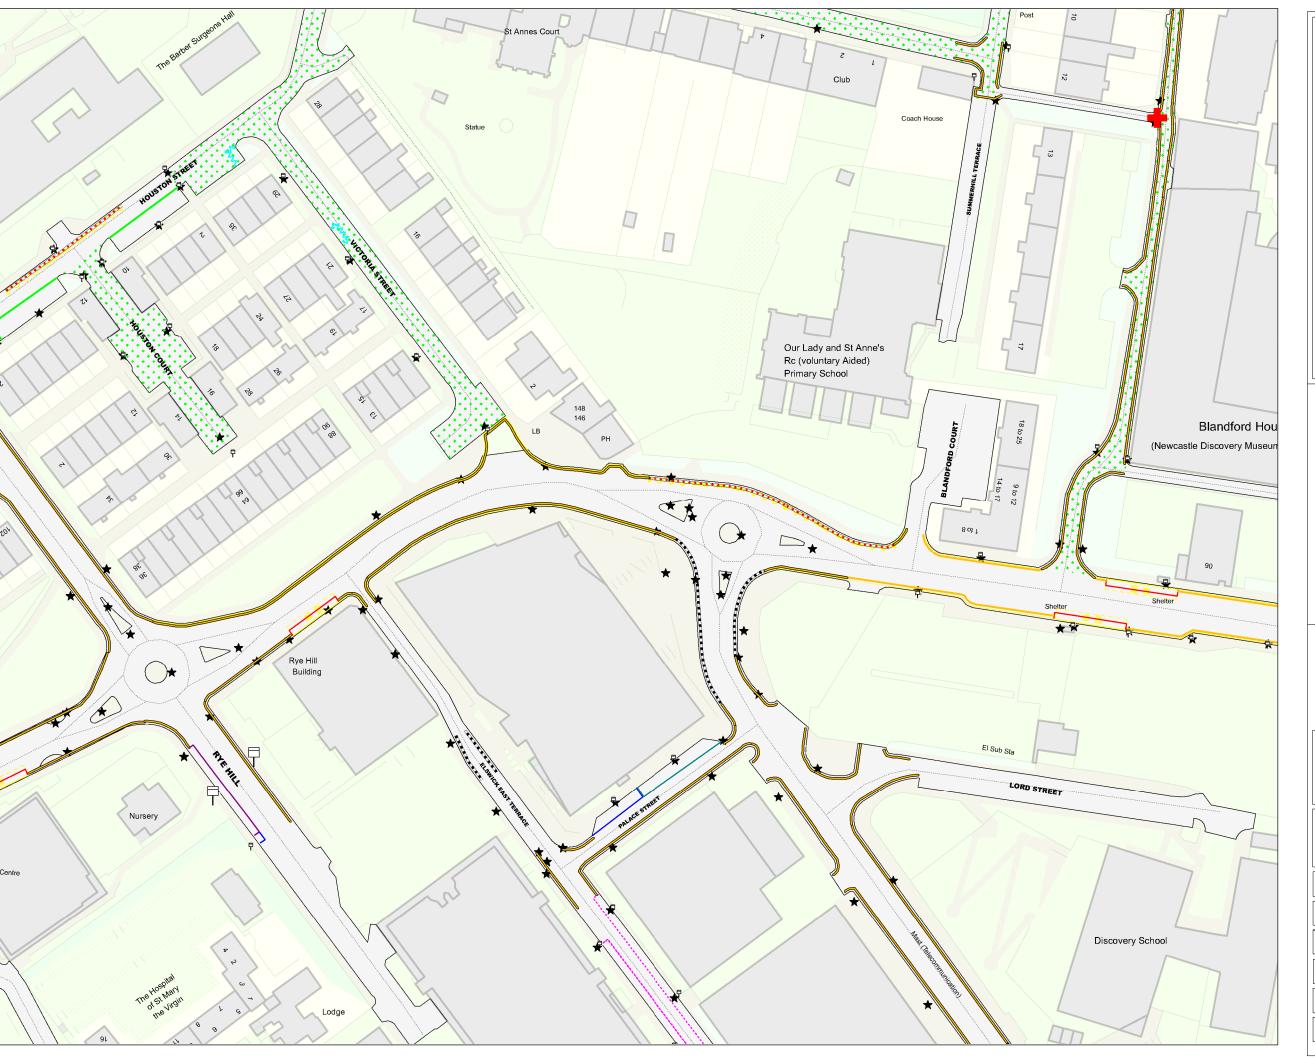

Page 1 of 2

DRAWING TITLE

Our Lady & St Annes RC Primar

| SCALE       | 1 : 1000   |
|-------------|------------|
| DATE        | 26/05/2023 |
| DRAWING No. |            |
| DRAWN BY    |            |
|             |            |
|             |            |
|             | •          |