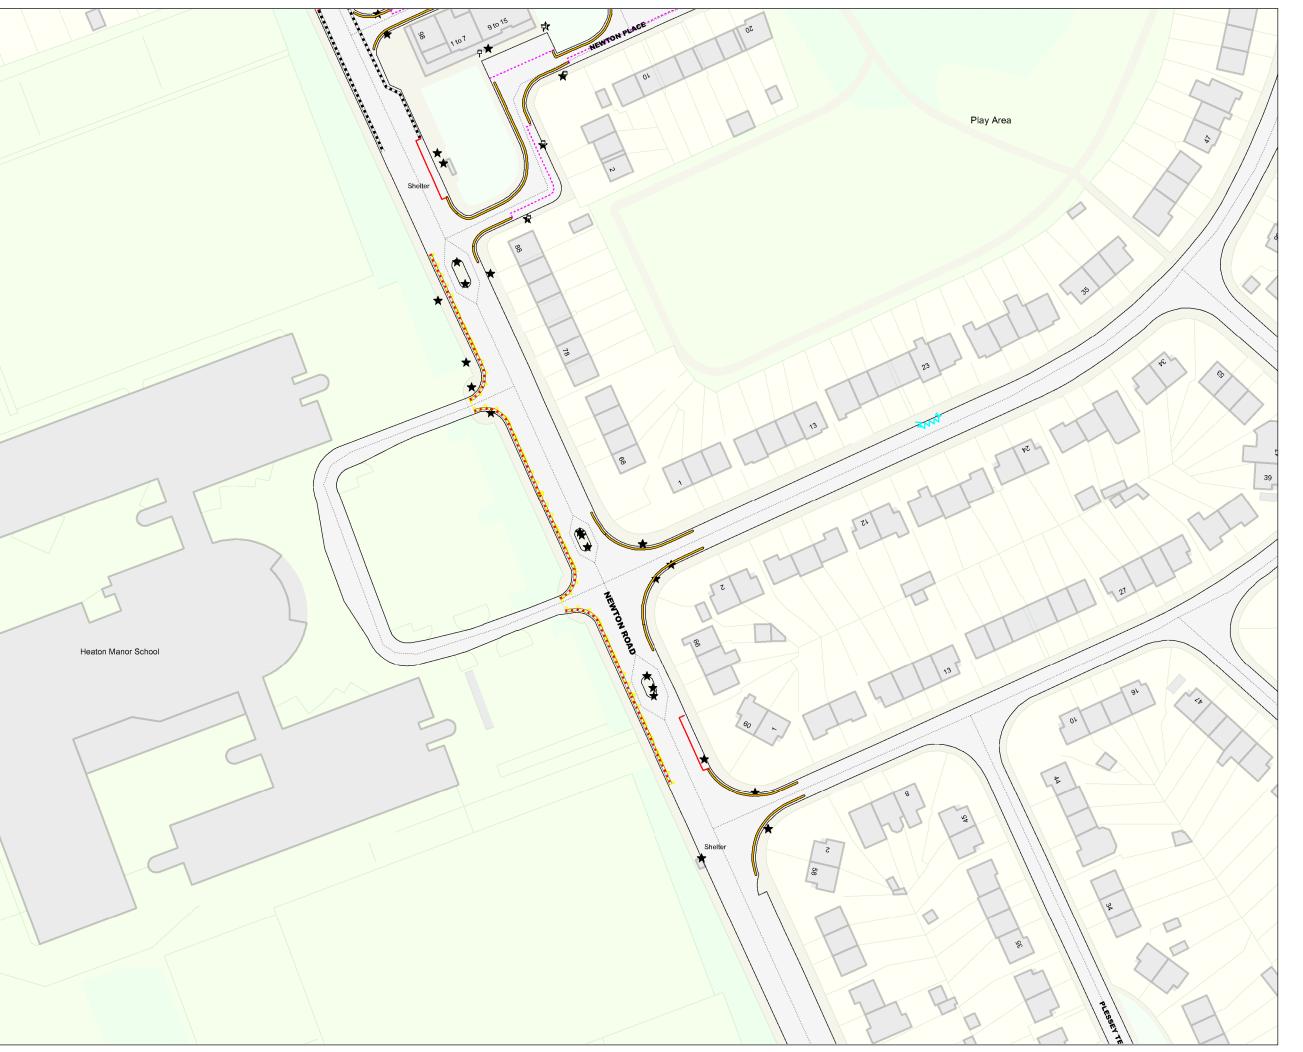

## Jesmond Park Academy

| SCALE       | 1 : 1000   |
|-------------|------------|
| DATE        | 25/05/2023 |
| DRAWING No. |            |
| DRAWN BY    |            |
|             |            |
|             |            |
|             | •          |