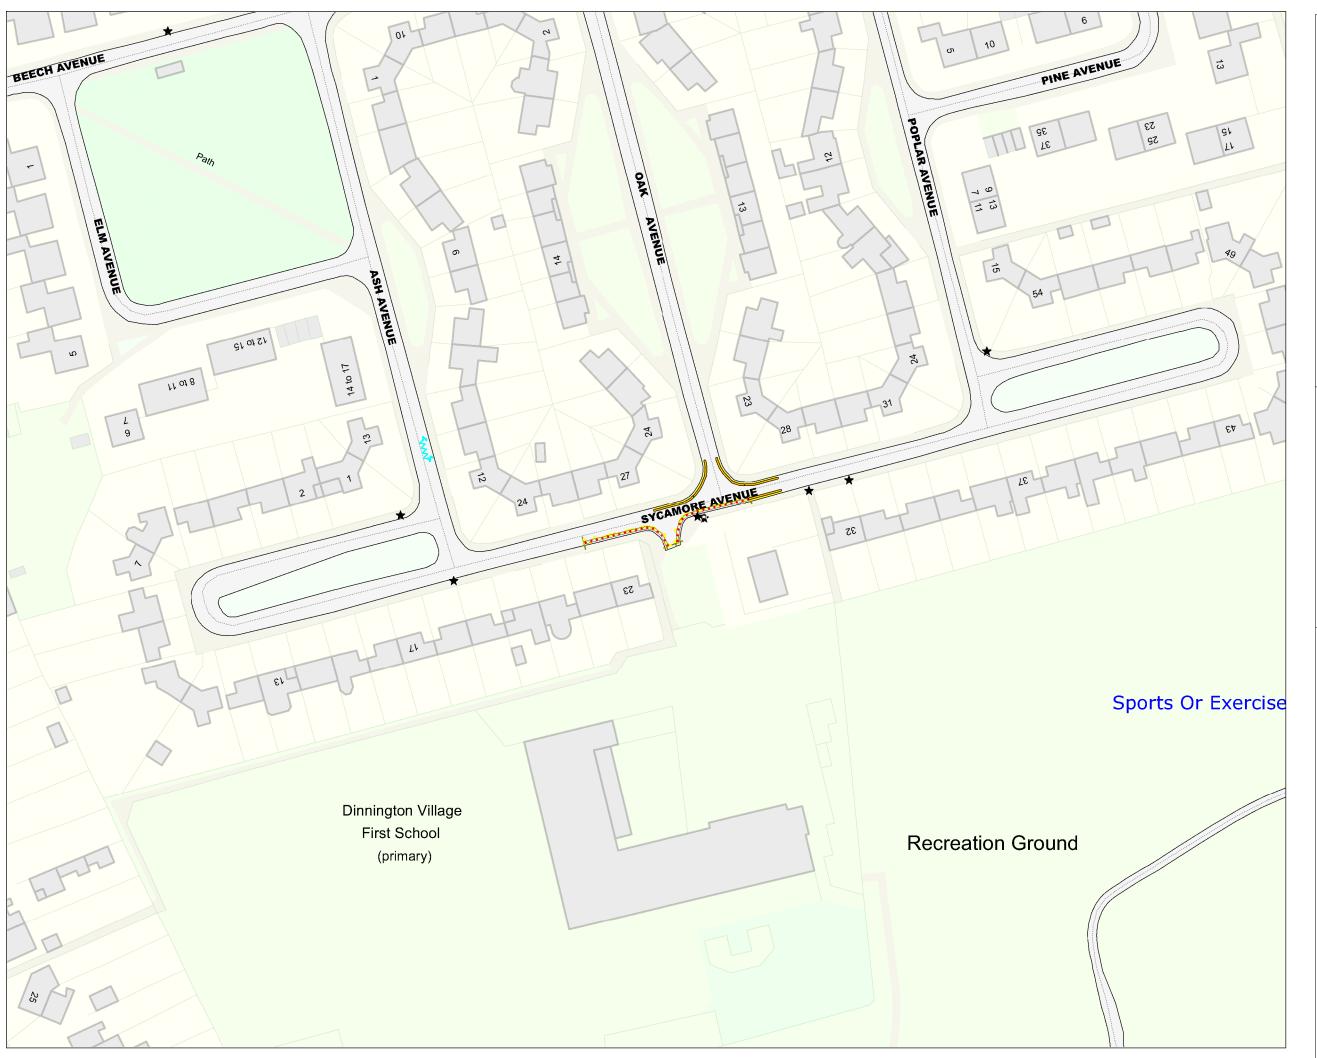

Page 1 of 2

DRAWING TITLE

Dinnington First School

| SCALE       | 1 : 1000   |
|-------------|------------|
| DATE        | 25/05/2023 |
| DRAWING No. |            |
| DRAWN BY    |            |
|             |            |
|             |            |