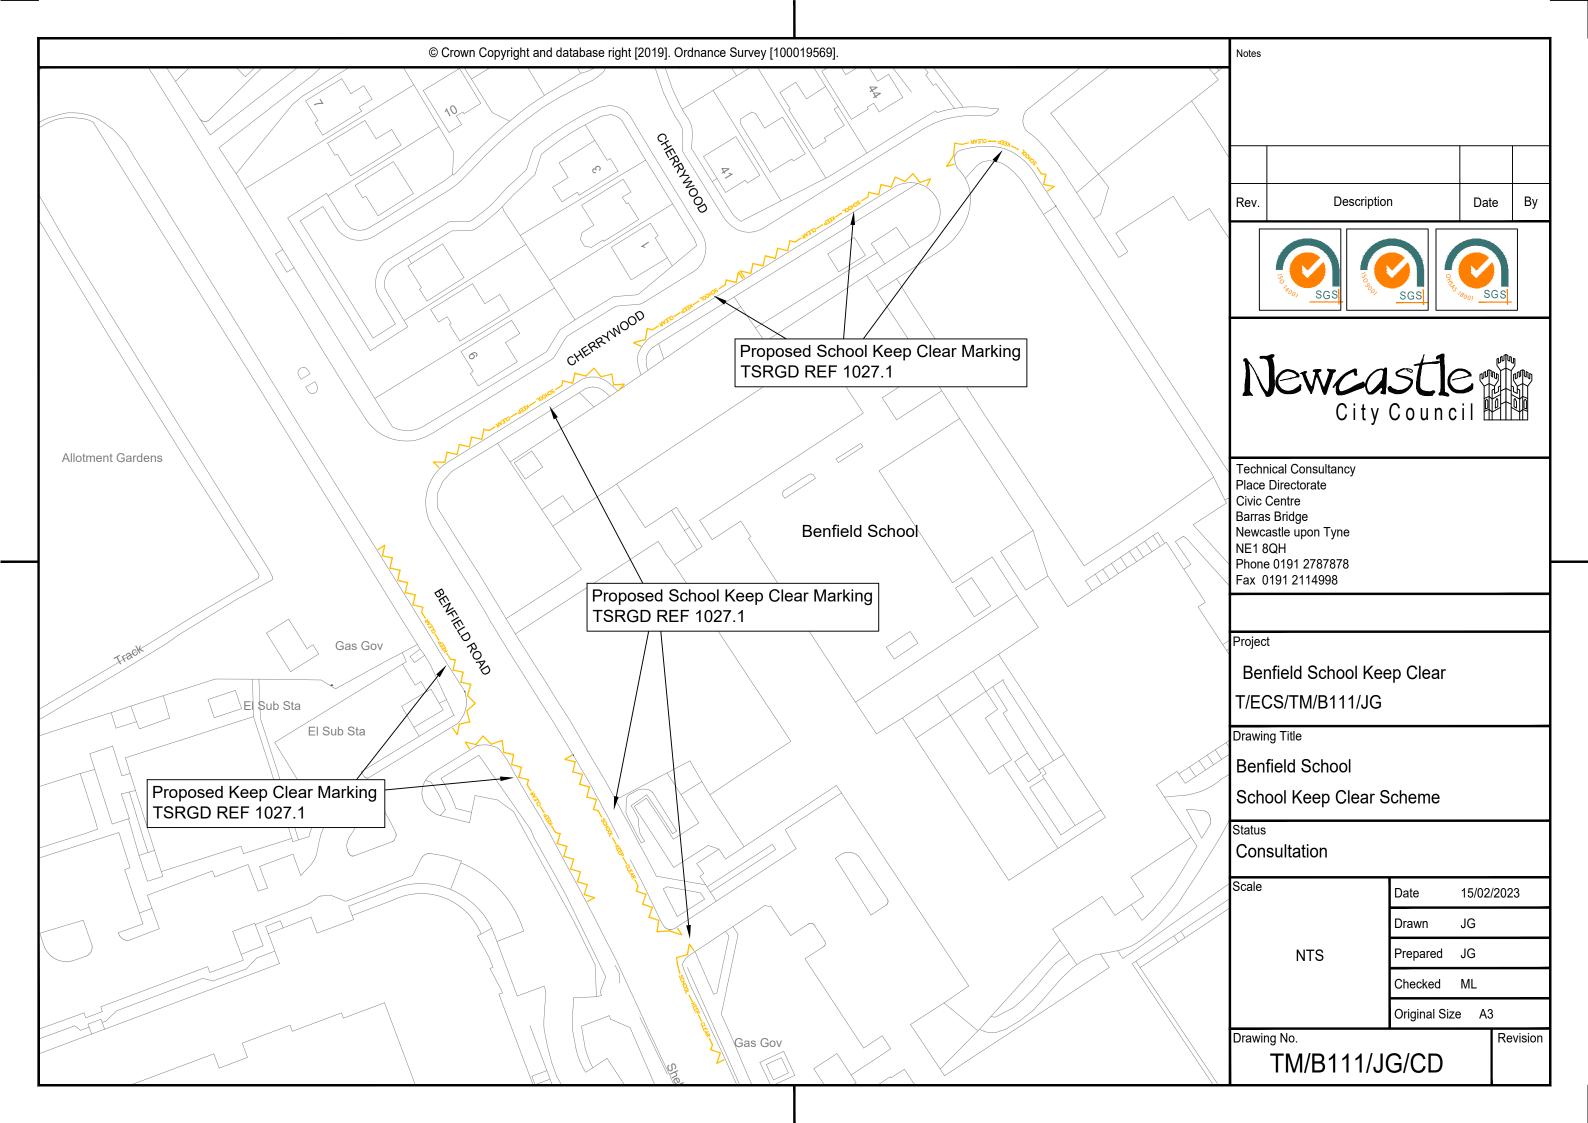

Page 1 of 2



DRAWING TITLE

Dinnington First School

| SCALE       | 1 : 1000   |
|-------------|------------|
| DATE        | 25/05/2023 |
| DRAWING No. |            |
| DRAWN BY    |            |
|             |            |
|             |            |







Page 1 of 2



DRAWING TITLE

## Jesmond Park Academy

| SCALE       | 1 : 1000   |
|-------------|------------|
| DATE        | 25/05/2023 |
| DRAWING No. |            |
| DRAWN BY    |            |
|             |            |
|             |            |
|             | •          |







Page 1 of 2



DRAWING TITLE

## Knop Law Primary

| SCALE       | 1 : 1000   |
|-------------|------------|
| DATE        | 25/05/2023 |
| DRAWING No. |            |
| DRAWN BY    |            |
|             |            |
|